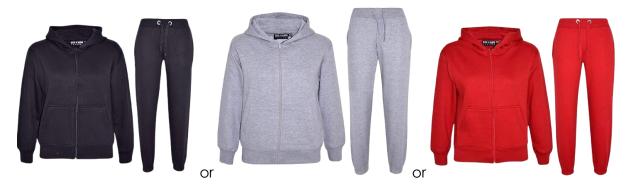

Children should wear plain tracksuits or shorts in one of the following colours:

## **Outdoor Kit**