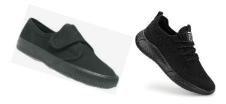

## Indoor kit

Also, a plain white t-shirt can be worn with the outdoor kit and the indoor kit. Trainers can be worn only on your child's PE day. Black school pumps are to be worn for indoor PE.