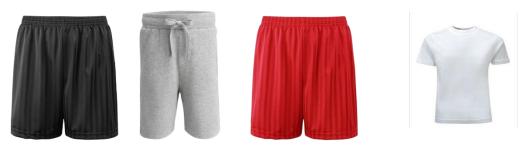

Children should wear plain tracksuits or shorts in one of the following colours:

## Indoor kit

Also, a plain white t-shirt can be worn with the outdoor kit and the indoor kit. Trainers can be worn only on your child's PE day. Black school pumps are to be worn for indoor PE.